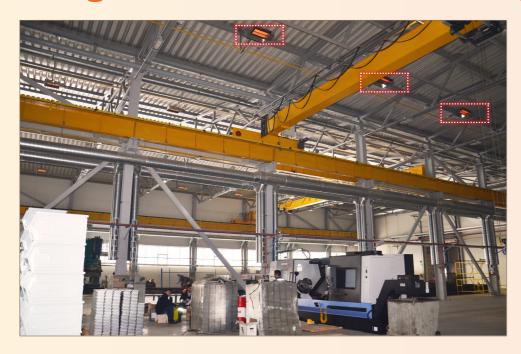

## Characteristics of the SBM heating system

- > High-performance ceramic heaters
  - > Two-speed heaters
- > 6 independent heating zones, with annual temperature programming

| PROJECT SPECIFICATIONS         |                 |
|--------------------------------|-----------------|
| Heated area                    | 6480 m²         |
| Total installed capacity       | 1236 kW         |
| Average height of the building | 8 m / 10,5 m    |
| Comfortable temperature        | +18°C / -26°C   |
| Ceramic heaters SBM type       | 60 XFR 64       |
| Temperature control            | 6 MTH 150       |
| Energy                         | Natural gas G20 |
| Installation date              | 2014            |

Gas ceramic heaters with increased efficiency - Model XFR 64

#### ADVANTAGES OF SBM GAS CERAMIC HEATERS

- ✓ Energy savings
- ✓ Increased productivity
- ✓ Reduced maintenance costs