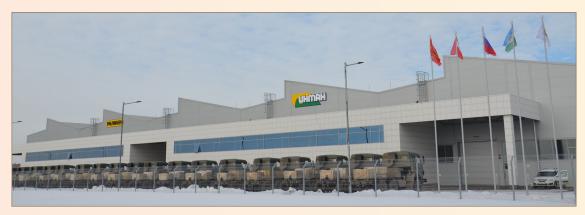

#### About the factory

JSC "INMAN" is the largest Russian manufacturer of crane manipulators of different carrying capacity. The initiators of the establishment of the company were oil companies, which are in need of CMU of domestic production. Since 2011, the company is part of the Austrian concern PALFINGER, a recognized world leader in the field of mobile lifting equipment.

PAFINGER invested heavily in the creation of new production facilities of the plant in Ishimbay. Over the past years, the company has successfully developed and launched several series of reliable rope and articulated crane manipulators capable of efficiently operating even in harsh temperature conditions from -40 to +40.