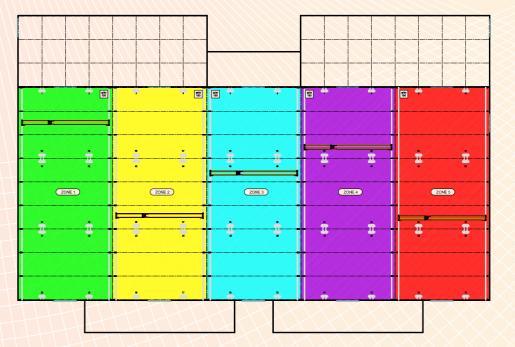

## Characteristics of the SBM heating system

- > High-performance ceramic heaters
  - > Two-speed heaters
- > 6 independent heating zones, with annual temperature programming

| PROJECT SPECIFICATIONS         |                 |
|--------------------------------|-----------------|
| Heated area                    | 6480 m²         |
| Total installed capacity       | 1236 kW         |
| Average height of the building | 8 m / 10,5 m    |
| Comfortable temperature        | +18°C / -26°C   |
| Ceramic heaters SBM type       | 60 XFR 64       |
| Temperature control            | 6 MTH 150       |
| Energy                         | Natural gas G20 |
| Installation date              | 2014            |