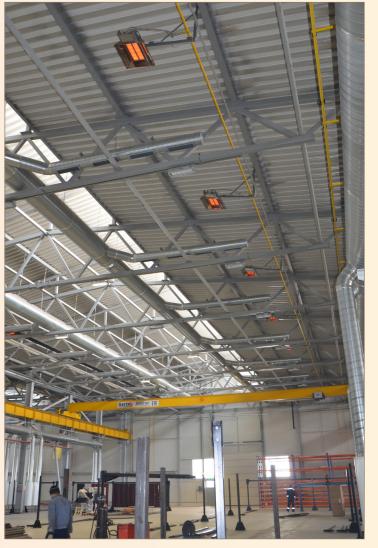

## Characteristics of the SBM heating system

- > High-performance ceramic heaters
  - > Two-speed heaters
- > 6 independent heating zones, with annual temperature programming

| PROJECT SPECIFICATIONS         |                 |
|--------------------------------|-----------------|
| Heated area                    | 6480 m²         |
| Total installed capacity       | 1236 kW         |
| Average height of the building | 8 m / 10,5 m    |
| Comfortable temperature        | +18°C / -26°C   |
| Ceramic heaters SBM type       | 60 XFR 64       |
| Temperature control            | 6 MTH 150       |
| Energy                         | Natural gas G20 |
| Installation date              | 2014            |