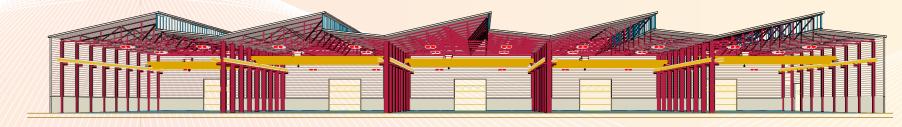

# Heating of industrial building

## Characteristics of the SBM heating system

- > High-performance ceramic heaters
  - > Two-speed heaters
- > 6 independent heating zones, with annual temperature programming

| PROJECT SPECIFICATIONS         |                 |
|--------------------------------|-----------------|
| Heated area                    | 6480 m²         |
| Total installed capacity       | 1236 kW         |
| Average height of the building | 8 m / 10,5 m    |
| Comfortable temperature        | +18°C / -26°C   |
| Ceramic heaters SBM type       | 60 XFR 64       |
| Temperature control            | 6 MTH 150       |
| Energy                         | Natural gas G20 |
| Installation date              | 2014            |

Gas ceramic heaters with increased efficiency - Model XFR 64