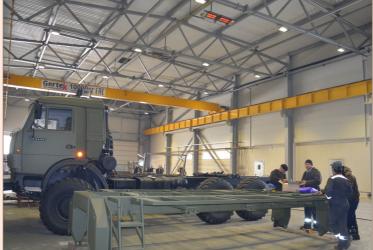

## Characteristics of the SBM heating system

- > High-performance ceramic heaters
  - > Two-speed heaters
- > 6 independent heating zones, with annual temperature programming

| PROJECT SPECIFICATIONS         |                 |
|--------------------------------|-----------------|
| Heated area                    | 6480 m²         |
| Total installed capacity       | 1236 kW         |
| Average height of the building | 8 m / 10,5 m    |
| Comfortable temperature        | +18°C / -26°C   |
| Ceramic heaters SBM type       | 60 XFR 64       |
| Temperature control            | 6 MTH 150       |
| Energy                         | Natural gas G20 |
| Installation date              | 2014            |

#### About the factory

JSC "INMAN" is the largest Russian manufacturer of crane manipulators of different carrying capacity. The initiators of the establishment of the company were oil companies, which are in need of CMU of domestic production. Since 2011, the company is part of the Austrian concern PALFINGER, a recognized world leader in the field of mobile lifting equipment.

PAFINGER invested heavily in the creation of new production facilities of the plant in Ishimbay. Over the past years, the company has successfully developed and launched several series of reliable rope and articulated crane manipulators capable of efficiently operating even in harsh temperature conditions from -40 to +40.