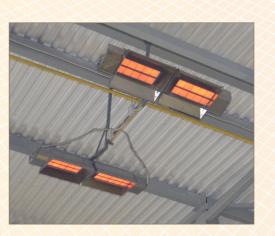

## Characteristics of the SBM heating system

- > High-performance ceramic heaters
  - > Two-speed heaters
- > 6 independent heating zones, with annual temperature programming

| PROJECT SPECIFICATIONS         |                 |
|--------------------------------|-----------------|
| Heated area                    | 6480 m²         |
| Total installed capacity       | 1236 kW         |
| Average height of the building | 8 m / 10,5 m    |
| Comfortable temperature        | +18°C / -26°C   |
| Ceramic heaters SBM type       | 60 XFR 64       |
| Temperature control            | 6 MTH 150       |
| Energy                         | Natural gas G20 |
| Installation date              | 2014            |

Gas ceramic heaters with increased efficiency - Model XFR 64

#### ADVANTAGES OF SBM GAS CERAMIC HEATERS

- ✓ Energy savings
- ✓ Increased productivity
- ✓ Reduced maintenance costs