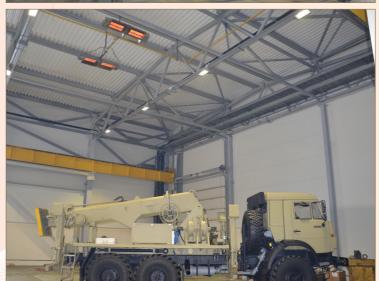

## Characteristics of the SBM heating system

- > High-performance ceramic heaters
  - > Two-speed heaters
- > 6 independent heating zones, with annual temperature programming

| PROJECT SPECIFICATIONS         |                 |
|--------------------------------|-----------------|
| Heated area                    | 6480 m²         |
| Total installed capacity       | 1236 kW         |
| Average height of the building | 8 m / 10,5 m    |
| Comfortable temperature        | +18°C / -26°C   |
| Ceramic heaters SBM type       | 60 XFR 64       |
| Temperature control            | 6 MTH 150       |
| Energy                         | Natural gas G20 |
| Installation date              | 2014            |

#### About the factory

JSC "INMAN" is the largest Russian manufacturer of crane manipulators of different carrying capacity. The initiators of the establishment of the company were oil companies, which are in need of CMU of domestic production. Since 2011, the company is part of the Austrian concern PALFINGER, a recognized world leader in the field of mobile lifting equipment.

PAFINGER invested heavily in the creation of new production facilities of the plant in Ishimbay. Over the past years, the company has successfully developed and launched several series of reliable rope and articulated crane manipulators capable of efficiently operating even in harsh temperature conditions from -40 to +40.