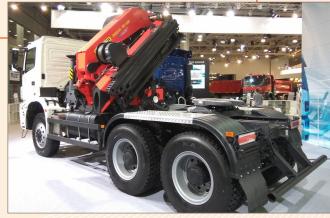

#### About the factory

JSC "INMAN" is the largest Russian manufacturer of crane manipulators of different carrying capacity. The initiators of the establishment of the company were oil companies, which are in need of CMU of domestic production. Since 2011, the company is part of the Austrian concern PALFINGER, a recognized world leader in the field of mobile lifting equipment.

PAFINGER invested heavily in the creation of new production facilities of the plant in Ishimbay. Over the past years, the company has successfully developed and launched several series of reliable rope and articulated crane manipulators capable of efficiently operating even in harsh temperature conditions from -40 to +40.