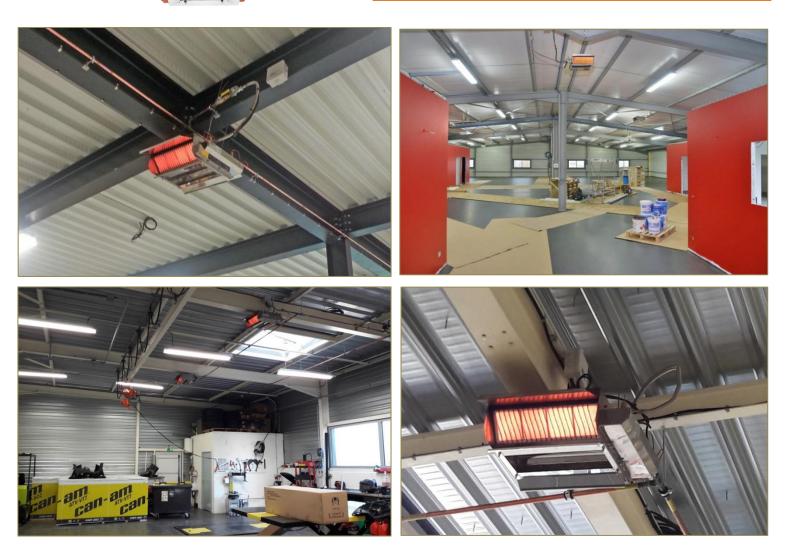

### **OPERATION**

Infrared heating solution brings **comfort** directly to the end users, thus generating **energy savings**.

Efficient for **all types of buildings** up to 4m high.