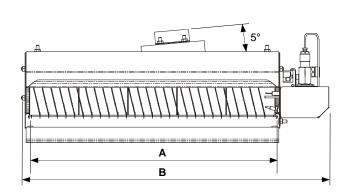

## DIMENSIONS

212 and 216 XLA-T

### **TECHNICAL DATA**

| MODEL                                                  | 212 XLA-T                                  | 216 XLA-T           |
|--------------------------------------------------------|--------------------------------------------|---------------------|
| Nominal power (kW)                                     | 11.3                                       | 15.0                |
| GAS                                                    |                                            |                     |
| Nomber of burners                                      | 2 (inclined to 45°)                        | 2 (inclined to 45°) |
| Gas consumpt. in <b>G20-20mbar</b> (m <sup>3</sup> /h) | 1.08                                       | 1.43                |
| Gas consumpt. in <b>G25-25mbar</b> (m <sup>3</sup> /h) | 1.26                                       | 1.66                |
| Gas consumpt. in <b>G31-37mbar</b> (kg/h)              | 0.80                                       | 1.06                |
| Gas input connection                                   | Fitting G1/2" cylindrical (ISO 228-1)      |                     |
| ELECTRICITY                                            |                                            |                     |
| Power supply                                           | 230V (+10% - 15%) — 50Hz Neutral mandatory |                     |
| Consumption* (VA)                                      | 56                                         | 56                  |
| DIMENSIONS                                             |                                            |                     |
| Weight (kg)                                            | 8.5                                        | 9.6                 |
| A (mm)                                                 | 380                                        | 505                 |
| B (mm)                                                 | 506                                        | 630                 |