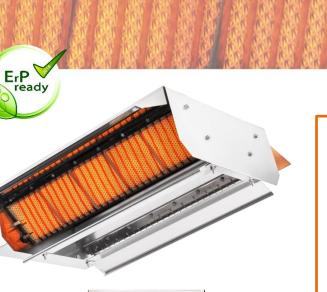

# LUMINOUS HEATER (low-height) **XLA-T**

- ✓ Wide and uniform heat, suitable for lowrise buildings
- ✓ Exceptional heating comfort
- ✓ Simplified installation (no drilling of the building envelope)
- ✓ Stainless steel body and burners
- ✓ Flame control by thermocouple

### **OPERATION**

Infrared heating solution brings **comfort** directly to the end users, thus generating **energy savings**.

Efficient for **all types of buildings** up to 4m high.