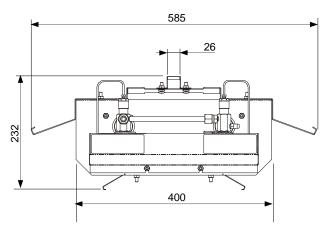

## DIMENSIONS

212 and 216 XLA-T

### **TECHNICAL DATA**

| MODEL                                                  | 212 XLA-T                                  | 216 XLA-T           |
|--------------------------------------------------------|--------------------------------------------|---------------------|
| Nominal power (kW)                                     | 11.3                                       | 15.0                |
| GAS                                                    |                                            |                     |
| Nomber of burners                                      | 2 (inclined to 45°)                        | 2 (inclined to 45°) |
| Gas consumpt. in <b>G20-20mbar</b> (m <sup>3</sup> /h) | 1.08                                       | 1.43                |
| Gas consumpt. in <b>G25-25mbar</b> (m <sup>3</sup> /h) | 1.26                                       | 1.66                |
| Gas consumpt. in <b>G31-37mbar</b> (kg/h)              | 0.80                                       | 1.06                |
| Gas input connection                                   | Fitting G1/2" cylindrical (ISO 228-1)      |                     |
| ELECTRICITY                                            |                                            |                     |
| Power supply                                           | 230V (+10% - 15%) — 50Hz Neutral mandatory |                     |
| Consumption* (VA)                                      | 56                                         | 56                  |
| DIMENSIONS                                             |                                            |                     |
| Weight (kg)                                            | 8.5                                        | 9.6                 |
| A (mm)                                                 | 380                                        | 505                 |
| B (mm)                                                 | 506                                        | 630                 |