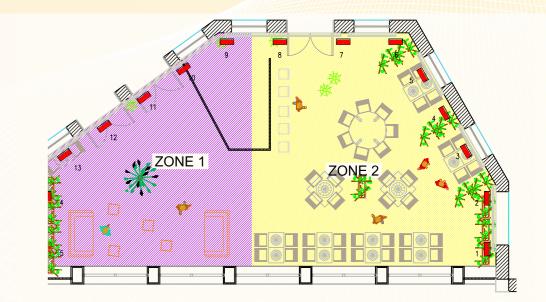

#### > INSTALLATION PLAN

### ➤ PROJECT SPECIFICATIONS

| 2 heated areas<br><b>Total: 137 m</b> <sup>2</sup> | Total installed capacity 105 kW | Building height<br>3,5 m |
|----------------------------------------------------|---------------------------------|--------------------------|
|----------------------------------------------------|---------------------------------|--------------------------|