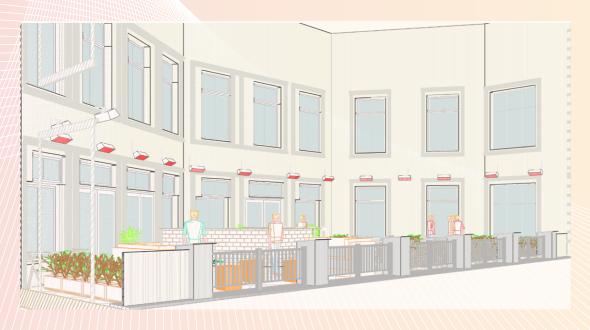

#### > INSTALLATION PLAN

### ➤ PROJECT SPECIFICATIONS

| 2 heated areas<br><b>Total: 137 m</b> <sup>2</sup> | Total installed capacity 105 kW | Building height<br>3,5 m |
|----------------------------------------------------|---------------------------------|--------------------------|
|----------------------------------------------------|---------------------------------|--------------------------|