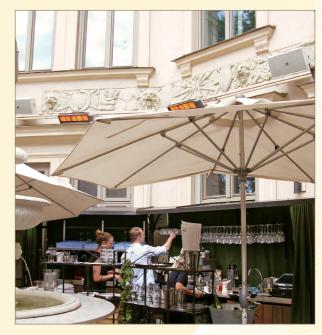

#### **BENEFITS OF GAS CERAMIC HEATING**

- ➤ Comfortable temperature for guests and staff
  - ➤ Extended outdoor season
- ➤ Mounted on wall or ceiling = more space for seating area
- ➤ Discreet design and different colors = integration in its environment
  - ➤ Easy handling of the heating system

#### **CHARACTERISTICS OF THE SBM INSTALLATION**

- → High-performance ceramic heaters
- ⇒ two-speed multi-burner heaters = more energy savings
  - independant heated zones